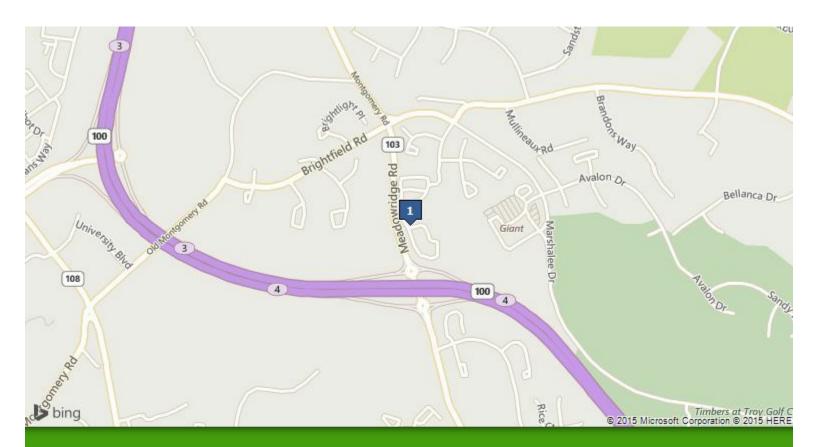

#### 6050 MEADOWRIDGE CENTER DRIVE, Elkridge, MD 21075

DEAL LOCATION DIRECTLY ON ROUTE 100 1 EXIT WEST OF 195 PYLON SIGN WITH COLOR MESSAGE BOARD WILL FRONT DIRECTLY ON ROUTE 100 PRIME HOWARD COUNTY ELLICOTT CITY / ELKRIDGE LOCATION HOWARD COUNTIES GROWTH CORRIDOR