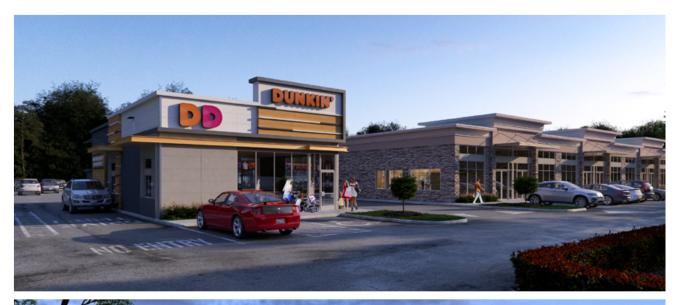

15870 Old Frederick Road, Woodbine, MD 21797

#### **PRICE**

- Lot 2 for \$700,000 (1.98 Acres)
- Lot 3 for \$650,000 (2.40 Acres)

#### **KEY HIGHLIGHTS**

- Site development plan approved for both lots.
- Both lots zoned B-2:
  - Motor vehicle, construction equipment and farm equipment maintenance, repair and painting facilities, including full body repairs and incidental sales of parts.
  - Motor vehicle, construction equipment and farm equipment sales and rentals.
  - Recreational vehicle, maintenance and repair facilities.
  - Rental centers which rent a variety of goods including equipment and tools.











dreuwer@ldandd.com





15870 Old Frederick Road, Woodbine, MD 21797

#### SITE DEVELOPMENT PLAN









### **FLOOR PLAN**



#### **MIDRANGE AERIAL**