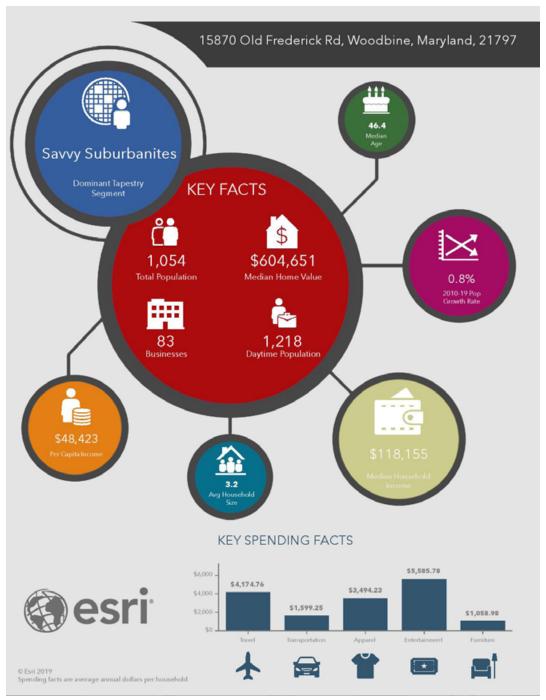

15870 Old Frederick Road, Woodbine, MD 21797

#### **PRICE**

- Lot 2 for \$700,000 (1.98 Acres)
- Lot 3 for \$650,000 (2.40 Acres)

#### **KEY HIGHLIGHTS**

- Site development plan approved for both lots.
- Both lots zoned B-2:
  - Motor vehicle, construction equipment and farm equipment maintenance, repair and painting facilities, including full body repairs and incidental sales of parts.
  - Motor vehicle, construction equipment and farm equipment sales and rentals.
  - Recreational vehicle, maintenance and repair facilities.
  - Rental centers which rent a variety of goods including equipment and tools.











dreuwer@ldandd.com





15870 Old Frederick Road, Woodbine, MD 21797

#### SITE DEVELOPMENT PLAN









### **FLOOR PLAN**



#### **MIDRANGE AERIAL**