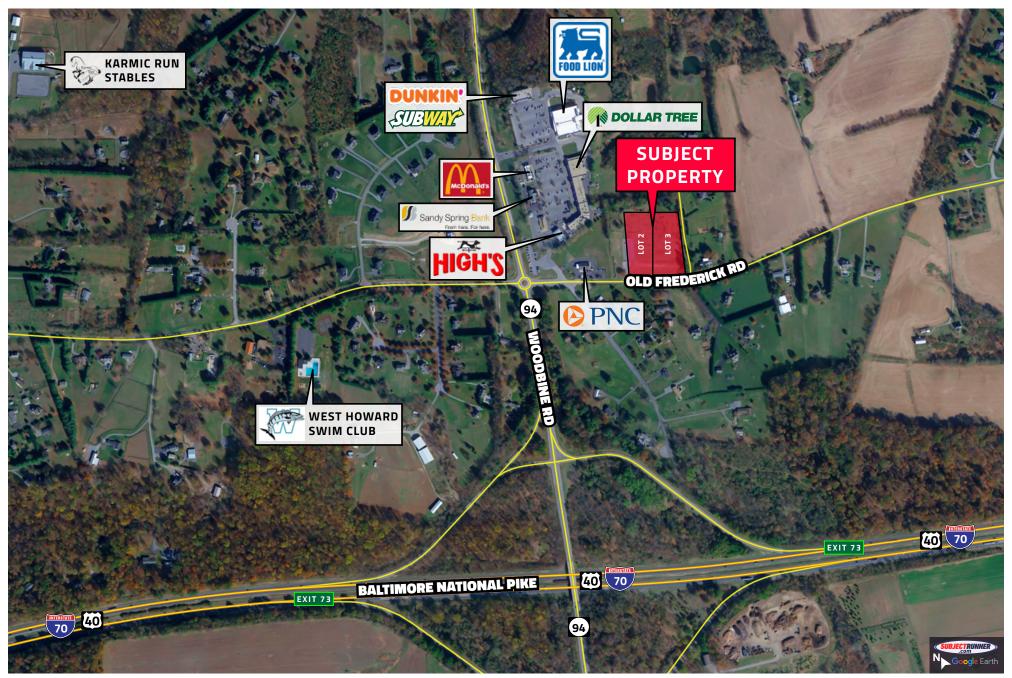

15870 Old Frederick Road, Woodbine, MD 21797

#### **PRICE**

- Lot 2 for \$700,000 (1.98 Acres)
- Lot 3 for \$650,000 (2.40 Acres)

#### **KEY HIGHLIGHTS**

- Site development plan approved for both lots.
- Both lots zoned B-2:
  - Motor vehicle, construction equipment and farm equipment maintenance, repair and painting facilities, including full body repairs and incidental sales of parts.
  - Motor vehicle, construction equipment and farm equipment sales and rentals.
  - Recreational vehicle, maintenance and repair facilities.
  - Rental centers which rent a variety of goods including equipment and tools.











dreuwer@ldandd.com





15870 Old Frederick Road, Woodbine, MD 21797

#### SITE DEVELOPMENT PLAN









### **FLOOR PLAN**



#### **MIDRANGE AERIAL**