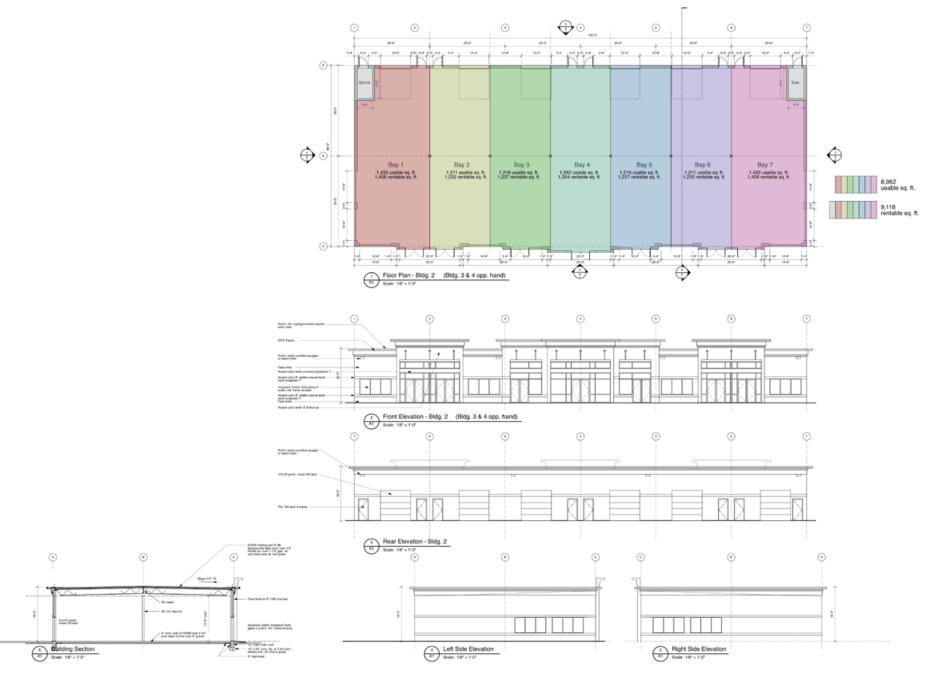

15870 Old Frederick Road, Woodbine, MD 21797

#### **PRICE**

- Lot 2 for \$700,000 (1.98 Acres)
- Lot 3 for \$650,000 (2.40 Acres)

#### **KEY HIGHLIGHTS**

- Site development plan approved for both lots.
- Both lots zoned B-2:
  - Motor vehicle, construction equipment and farm equipment maintenance, repair and painting facilities, including full body repairs and incidental sales of parts.
  - Motor vehicle, construction equipment and farm equipment sales and rentals.
  - Recreational vehicle, maintenance and repair facilities.
  - Rental centers which rent a variety of goods including equipment and tools.











dreuwer@ldandd.com





15870 Old Frederick Road, Woodbine, MD 21797

#### SITE DEVELOPMENT PLAN









### **FLOOR PLAN**



#### **MIDRANGE AERIAL**