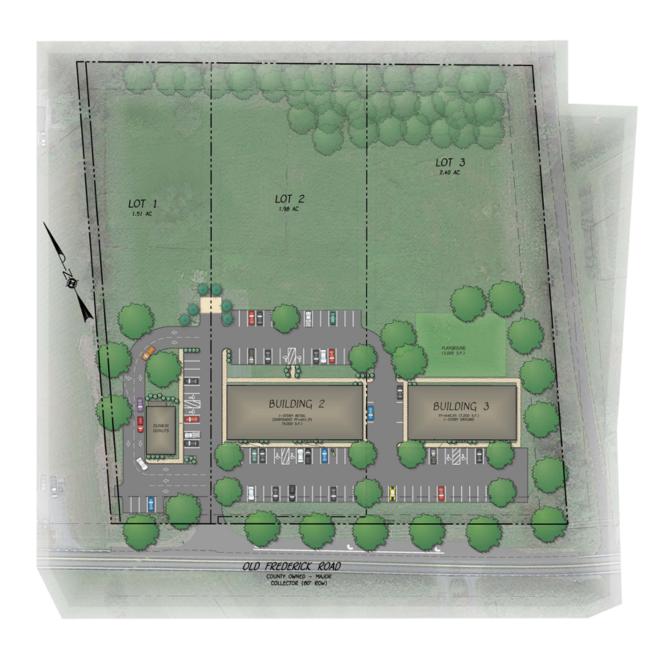

15870 Old Frederick Road, Woodbine, MD 21797

#### **PRICE**

- Lot 2 for \$700,000 (1.98 Acres)
- Lot 3 for \$650,000 (2.40 Acres)

#### **KEY HIGHLIGHTS**

- Site development plan approved for both lots.
- Both lots zoned B-2:
  - Motor vehicle, construction equipment and farm equipment maintenance, repair and painting facilities, including full body repairs and incidental sales of parts.
  - Motor vehicle, construction equipment and farm equipment sales and rentals.
  - Recreational vehicle, maintenance and repair facilities.
  - Rental centers which rent a variety of goods including equipment and tools.











dreuwer@ldandd.com





15870 Old Frederick Road, Woodbine, MD 21797

#### SITE DEVELOPMENT PLAN









### **FLOOR PLAN**



#### **MIDRANGE AERIAL**