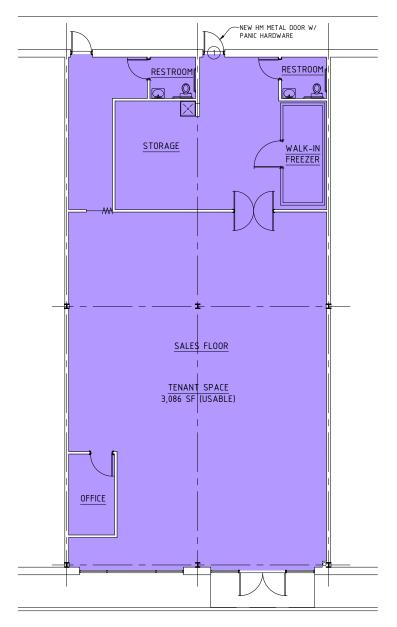

is home to Roots Market, Starbucks, Sister's Sandwich, and Such
- The center has 100 parking spaces on site, with one entrance and one exit
- Over 129,000 daytime employees within a 15-minute radius of the Silo Inn Shopping Center.
- A large population of over 240,000 within a 15-minute radius of the Center

### **DEMOGRAPHICS**

|                   | 1-Mile    | 3-Mile    | 5-Mile    |
|-------------------|-----------|-----------|-----------|
| Population        | 5,586     | 69,109    | 171,002   |
| Avg. HH Income    | \$181,768 | \$134,609 | \$135,312 |
| Households        | 1,871     | 26,431    | 59,056    |
| Daytime Employees | 765       | 14,740    | 42,229    |
| Median Age        | 43.3      | 46.2      | 42.4      |













# **RETAIL SPACE AVAILABLE**

## **FLOOR PLAN**









## **MIDRANGE AERIAL**