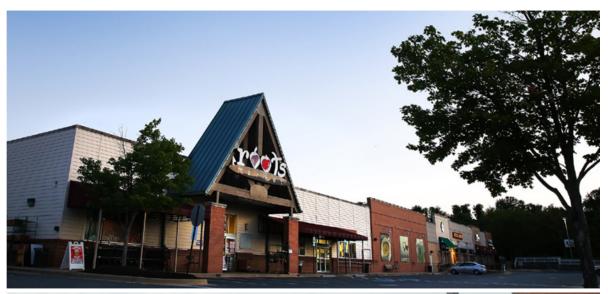

#### **KEY HIGHLIGHTS**

- 3,100 SF of Retail Space Available
- A great location on Rt 97 just north of the ICC with over 30,000 traffic counts daily
- Silo Inn Shopping Center is home to Roots Market, Starbucks, Sister's Sandwich, and Such
- The center has 100 parking spaces on site, with one entrance and one exit
- Over 129,000 daytime employees within a 15-minute radius of the Silo Inn Shopping Center.
- A large population of over 240,000 within a 15-minute radius of the Center