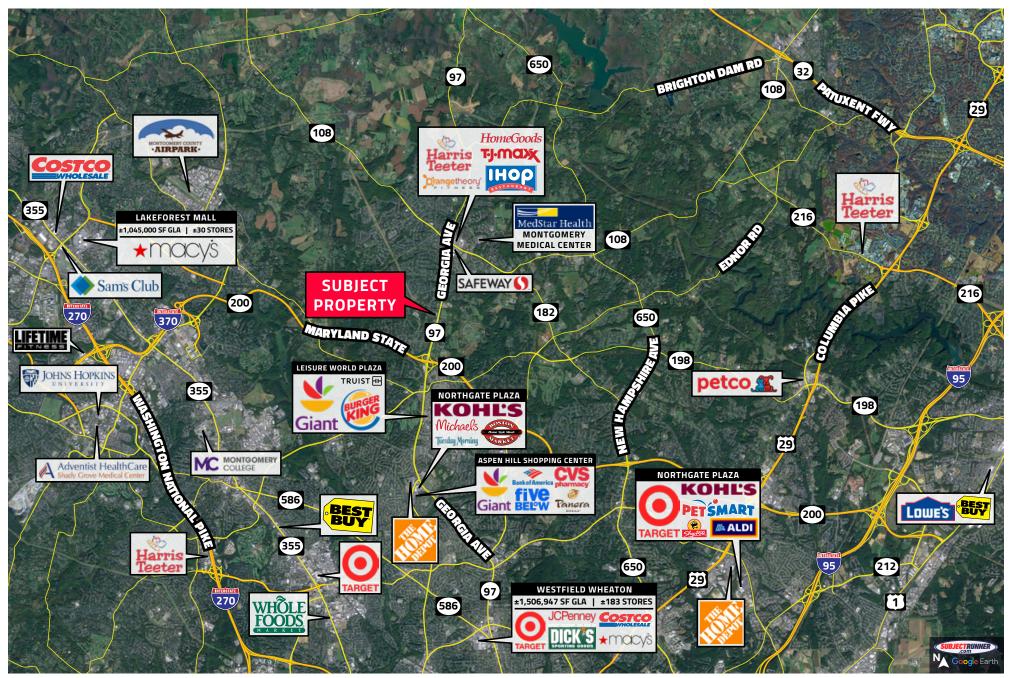

ks, Sister's Sandwich, and Such
- The center has 100 parking spaces on site, with one entrance and one exit
- Over 129,000 daytime employees within a 15-minute radius of the Silo Inn Shopping Center.
- A large population of over 240,000 within a 15-minute radius of the Center

### **DEMOGRAPHICS**

|                   | 1-Mile    | 3-Mile    | 5-Mile    |
|-------------------|-----------|-----------|-----------|
| Population        | 5,586     | 69,109    | 171,002   |
| Avg. HH Income    | \$181,768 | \$134,609 | \$135,312 |
| Households        | 1,871     | 26,431    | 59,056    |
| Daytime Employees | 765       | 14,740    | 42,229    |
| Median Age        | 43.3      | 46.2      | 42.4      |













# **RETAIL SPACE AVAILABLE**

## **FLOOR PLAN**









## **MIDRANGE AERIAL**