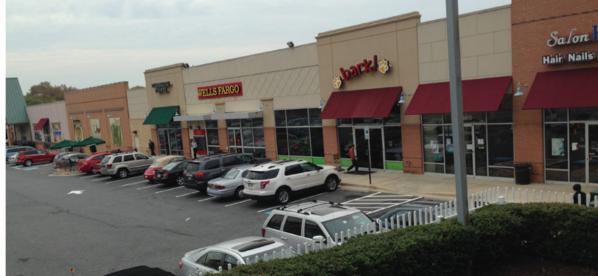

#### **KEY HIGHLIGHTS**

- 3,100 SF of Retail Space Available
- A great location on Rt 97 just north of the ICC with over 30,000 traffic counts daily
- Silo Inn Shopping Center is home to Roots Market, Starbucks, Sister's Sandwich, and Such
- The center has 100 parking spaces on site, with one entrance and one exit
- Over 129,000 daytime employees within a 15-minute radius of the Silo Inn Shopping Center.
- A large population of over 240,000 within a 15-minute radius of the Center