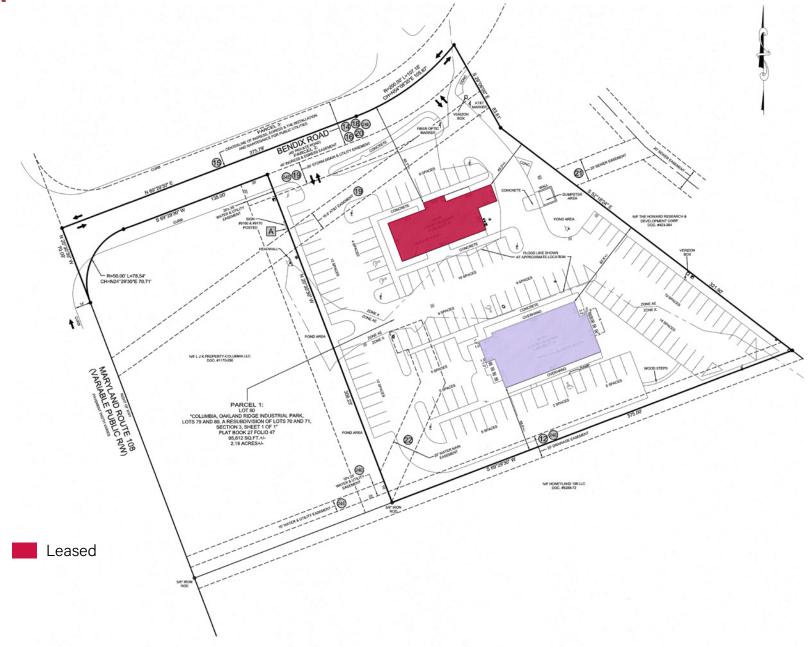

on Route 108
- Asking Lease Rate: Please inquire about pricing
- Taxes: \$20,136.00
- Zoning: NT (New Town District)

## **DEMOGRAPHICS**

|                | 1-Mile    | 3-Mile    | 5-Mile    |
|----------------|-----------|-----------|-----------|
| Population     | 9,660     | 91,619    | 208,108   |
| Avg. HH Income | \$119,886 | \$136,773 | \$138,502 |
| Households     | 4,176     | 35,404    | 78,689    |
| Employees      | 9,494     | 50,052    | 124,067   |
| Median Age     | 37.3      | 39.4      | 39.4      |



# **DONALD REUWER**

**\** 410-707-7054

😤 dreuwer@ldandd.com



All information is from sources deemed reliable and is submitted subject to errors, omissions, change of price, terms, prior sales and withdrawals.

# 9170 Route 108, Columbia, MD 21045

#### **SITE PLAN**



#### 9170 Route 108, Columbia, MD 21045

## **FLOOR PLANS**



All information is from sources deemed reliable and is submitted subject to errors, omissions, change of price, terms, prior sales and withdrawals.

# 9170 Route 108, Columbia, MD 21045

## **MIDRANGE AERIAL**



All information is from sources deemed reliable and is submitted subject to errors, omissions, change of price, terms, prior sales and withdrawals.