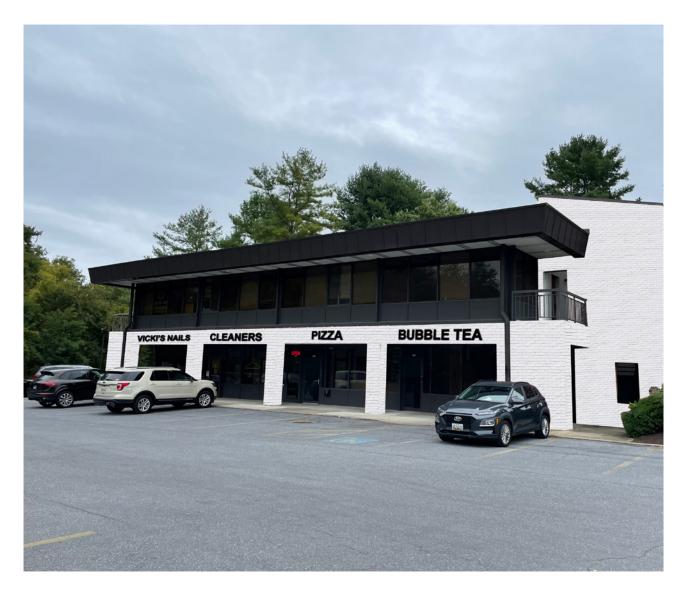

## **KEY HIGHLIGHTS**

- Size: 3,138 square foot existing building
- 7,928 square foot office building
- Parcel: 2.2 Acres
- Frontage: 107' on Bendix Road / 44' on Route 108
- Asking Lease Rate: Please inquire about pricing
- Taxes: \$20,136.00
- Zoning: NT (New Town District)

# 9170 Route 108, Columbia, MD 21045